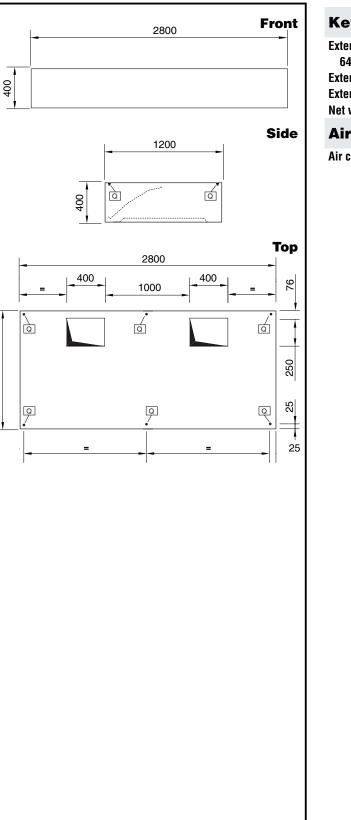

# **Key Information:**

| External dimensions, Width:  |         |  |  |
|------------------------------|---------|--|--|
| 643324 (DK1228)              | 2800 mm |  |  |
| External dimensions, Depth:  | 1200 mm |  |  |
| External dimensions, Height: | 400 mm  |  |  |
| Net weight:                  | 72 kg   |  |  |
|                              |         |  |  |